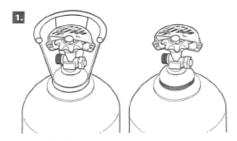

## Pressurized Gate Valve Lockout - S3910

Pressurized Gate Valve Lockout surrounds the valve handle to protect against accidental valve opening.

- ✓ Fits virtually all pressurized gas valves up to 7.6 cm diameter
- ✓ Design works with valve guard in place
- ✓ Compact size easily stored when not being used
- ✓ Can be locked with 2 padlocks and more with an hasp
- ✓ Includes high-visibility permanent « Danger » labels in English, Spanish and French that can be written-on to identify the responsible person, then erased for the next job

## Technical Features

- Tough, lighweight Xenoy® thermoplastic body
- Heat resistance from -47° C to 140° C
- High chemical resistance
- Corrosion resistance
- U.V stability
- Weatherability
- Color Retention
- Fits all pressurized gas valves up to ø 7.6cm