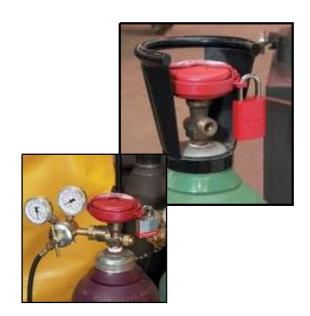

## Pressurized Gate Valve Lockout - S3910

Pressurized Gate Valve Lockout surrounds the valve handle to protect against accidental valve opening.

- ✓ Fits virtually all pressurized gas valves up to 7.6 cm diameter
- ✓ Design works with valve guard in place
- ✓ Compact size easily stored when not being used
- ✓ Can be locked with 2 padlocks and more with an hasp
- ✓ Includes high-visibility permanent « Danger » labels in English, Spanish and French that can be written-on to identify the responsible person, then erased for the next job