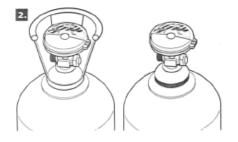

## Pressurized Gate Valve Lockout - S3910

Pressurized Gate Valve Lockout surrounds the valve handle to protect against accidental valve opening.

- ✓ Fits virtually all pressurized gas valves up to 7.6 cm diameter
- ✓ Design works with valve guard in place
- ✓ Compact size easily stored when not being used
- ✓ Can be locked with 2 padlocks and more with an hasp
- ✓ Includes high-visibility permanent « Danger » labels in English, Spanish and French that can be written-on to identify the responsible person, then erased for the next job

## Technical Features

- Tough, lighweight Xenoy® thermoplastic body
- Heat resistance from -47° C to 140° C
- High chemical resistance
- Corrosion resistance
- U.V stability
- Weatherability
- Color Retention
- Fits all pressurized gas valves up to ø 7.6cm