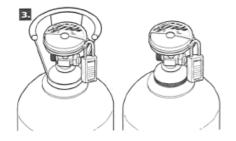

## Pressurized Gate Valve Lockout - S3910

Pressurized Gate Valve Lockout surrounds the valve handle to protect against accidental valve opening.

- ✓ Fits virtually all pressurized gas valves up to 7.6 cm diameter
- ✓ Design works with valve guard in place
- ✓ Compact size easily stored when not being used
- ✓ Can be locked with 2 padlocks and more with an hasp
- ✓ Includes high-visibility permanent « Danger » labels in English, Spanish and French that can be written-on to identify the responsible person, then erased for the next job

## Technical Features

- Tough, lighweight Xenoy® thermoplastic body
- Heat resistance from -47° C to 140° C
- High chemical resistance
- Corrosion resistance
- U.V stability
- Weatherability
- Color Retention
- Fits all pressurized gas valves up to ø 7.6cm